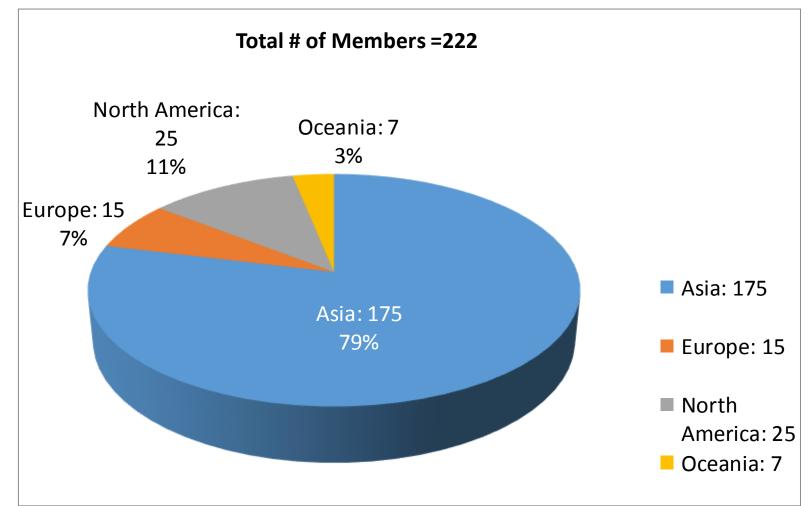

# GEOGRAPHIC BREAKDOWN OF BFA MEMBERS

As of March 26, 2015



### **Geographic Breakdown of BFA Members - I**





## **Geographic Breakdown of BFA Members - II**





# **Geographic Breakdown of BFA Members III – Honorary Members**

Total # of Honorary Members = 8





## **Geographic Breakdown of BFA Members IV – Initial Members**

Total # of Initial Members = 41





## **Geographic Breakdown of BFA Members V – Non Initial Members**





# **Geographic Breakdown of BFA Members VI – Diamond Members**





# **Geographic Breakdown of BFA Members VII – Platinum Members**

Total # of Platinum Members = 42





### **Geographic Breakdown of BFA Members VIII – Ordinary Members**

Total # of Ordinary Members = 80