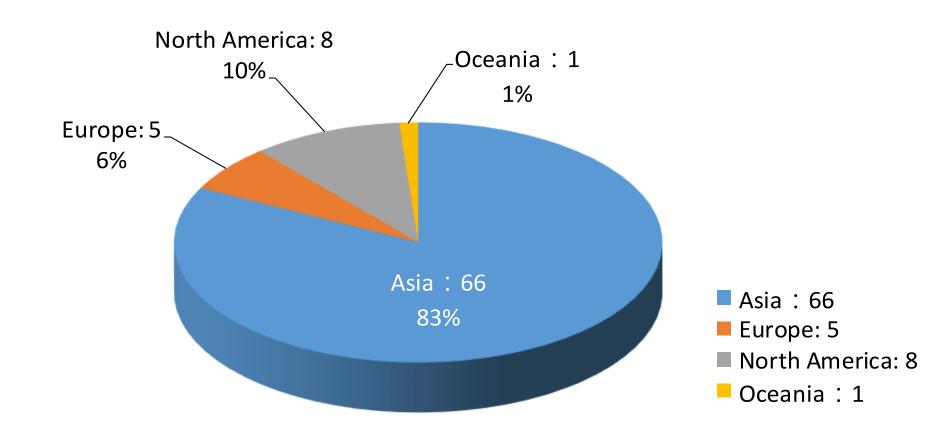

### **Geographic Breakdown of BFA Members VIII – Ordinary Members**

Total # of Ordinary Members = 80