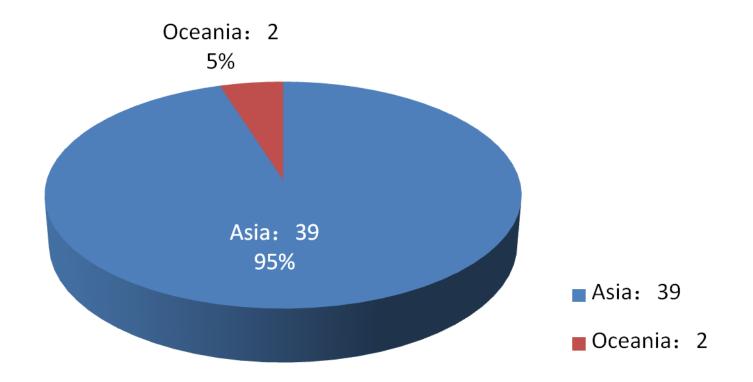

## **Geographic Breakdown of BFA Members IV – Initial Members**

Total # of Initial Members = 41