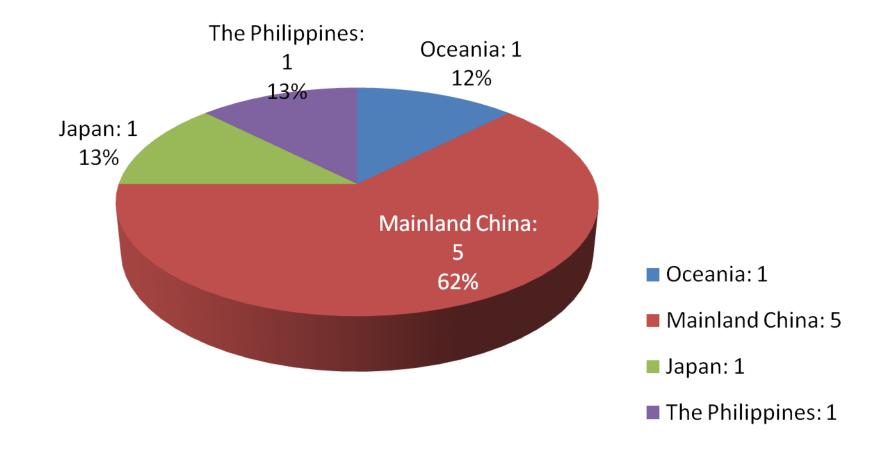

# **Geographic Breakdown of BFA Members III – Honorary Members**

Total # of Honorary Members = 8