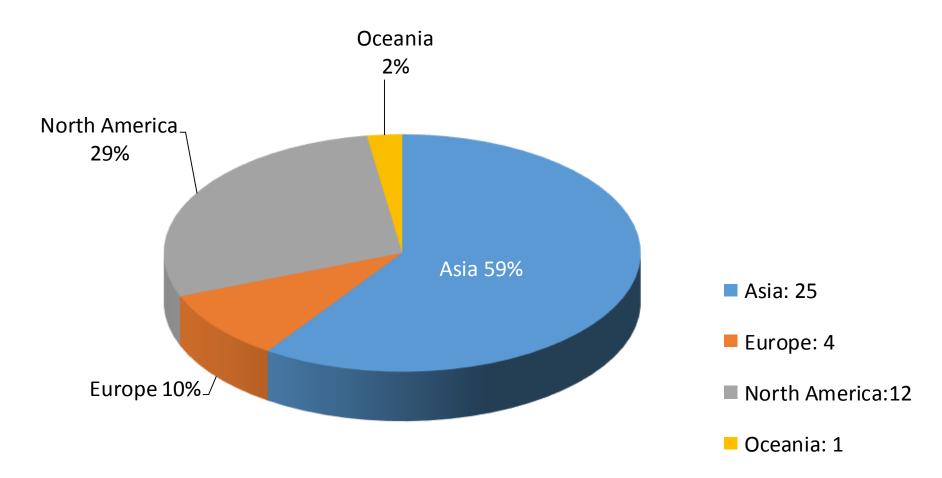

# **Geographic Breakdown of BFA Members VII – Platinum Members**

Total # of Platinum Members = 42