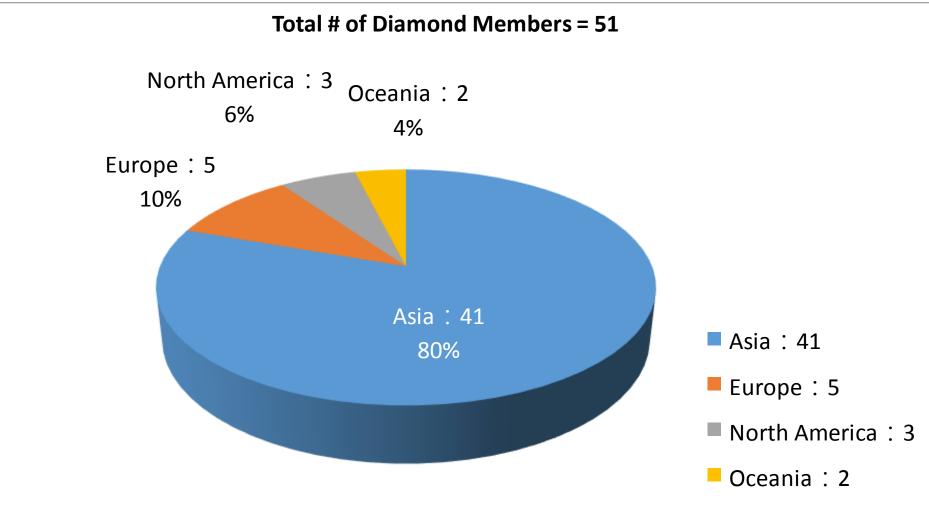

# GEOGRAPHIC BREAKDOWN OF BFA MEMBERS

As of March 26, 2015



### **Geographic Breakdown of BFA Members - I**





## **Geographic Breakdown of BFA Members - II**





# **Geographic Breakdown of BFA Members III – Honorary Members**

Total # of Honorary Members = 8





## **Geographic Breakdown of BFA Members IV – Initial Members**

Total # of Initial Members = 41





## **Geographic Breakdown of BFA Members V – Non Initial Members**





# **Geographic Breakdown of BFA Members VI – Diamond Members**





# **Geographic Breakdown of BFA Members VII – Platinum Members**

Total # of Platinum Members = 42





### **Geographic Breakdown of BFA Members VIII – Ordinary Members**

Total # of Ordinary Members = 80