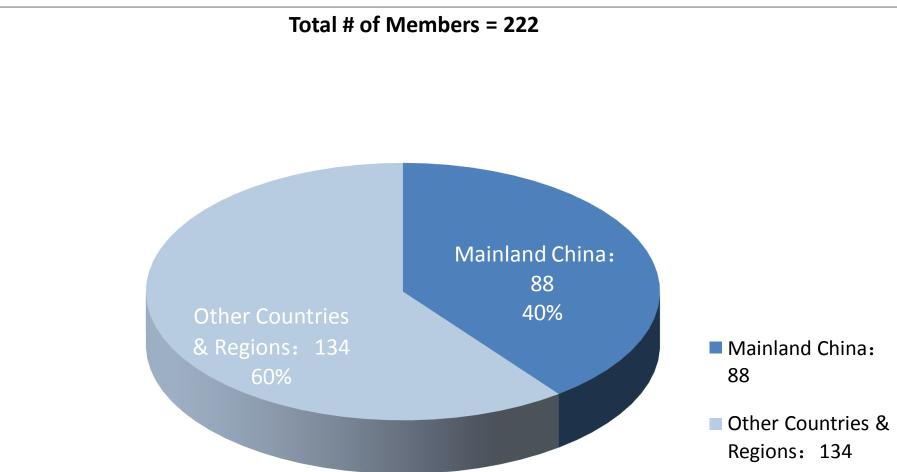

# GEOGRAPHIC BREAKDOWN OF BFA MEMBERS

As of March 26, 2015



### **Geographic Breakdown of BFA Members - I**





## **Geographic Breakdown of BFA Members - II**





# **Geographic Breakdown of BFA Members III – Honorary Members**

Total # of Honorary Members = 8





## **Geographic Breakdown of BFA Members IV – Initial Members**

Total # of Initial Members = 41





## **Geographic Breakdown of BFA Members V – Non Initial Members**





# **Geographic Breakdown of BFA Members VI – Diamond Members**





# **Geographic Breakdown of BFA Members VII – Platinum Members**

Total # of Platinum Members = 42





### **Geographic Breakdown of BFA Members VIII – Ordinary Members**

Total # of Ordinary Members = 80