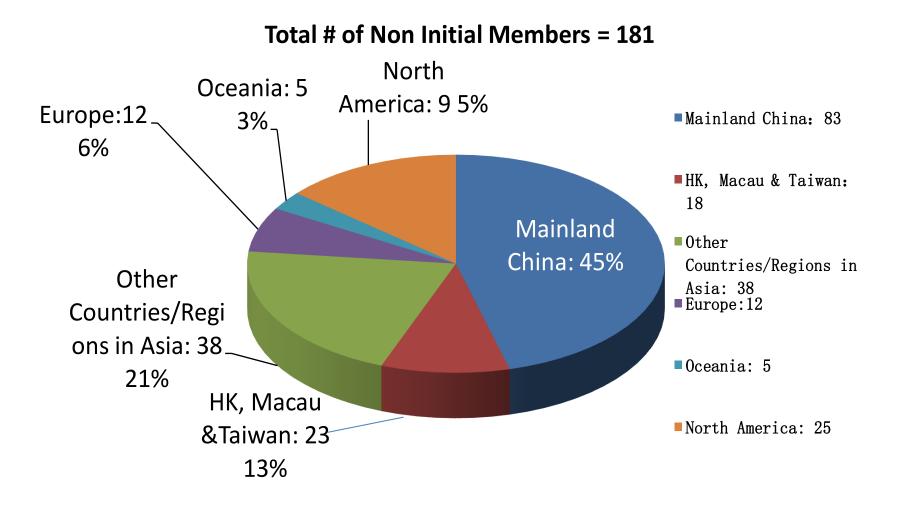

# GEOGRAPHIC BREAKDOWN OF BFA MEMBERS

As of March 26, 2015



### **Geographic Breakdown of BFA Members - I**





## **Geographic Breakdown of BFA Members - II**





# **Geographic Breakdown of BFA Members III – Honorary Members**

Total # of Honorary Members = 8





## **Geographic Breakdown of BFA Members IV – Initial Members**

Total # of Initial Members = 41





## **Geographic Breakdown of BFA Members V – Non Initial Members**





# **Geographic Breakdown of BFA Members VI – Diamond Members**





# **Geographic Breakdown of BFA Members VII – Platinum Members**

Total # of Platinum Members = 42





### **Geographic Breakdown of BFA Members VIII – Ordinary Members**

Total # of Ordinary Members = 80